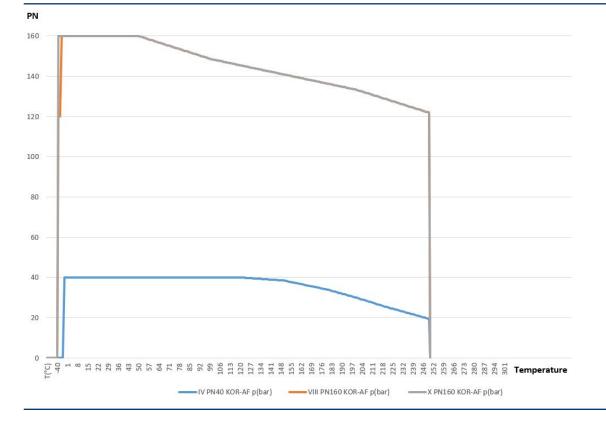

## AB COCKS MABA MABA 12 IV KOR-AF, PN40, G1/2"

| Product details | <ul> <li>» Pressure gauge cock</li> <li>» PN 40</li> <li>» Cylindrical plug</li> <li>» Brass IV</li> <li>» Elastic packing sleeve KOR-AF</li> <li>» With hand lever</li> </ul> |             | <ul> <li>s » 90°-rotation ensures immediate<br/>opening and closing procedure</li> <li>» Hand operation enables throttling,<br/>therefore usage in blow-down lines<br/>possible</li> <li>» Simple maintenance:<br/>The packing sleeve can be replaced<br/>within minutes with the cock staying<br/>in the line</li> </ul> |
|-----------------|--------------------------------------------------------------------------------------------------------------------------------------------------------------------------------|-------------|---------------------------------------------------------------------------------------------------------------------------------------------------------------------------------------------------------------------------------------------------------------------------------------------------------------------------|
| Connections     | Left side: G1/2"<br>Right side: clamping sleeve G1/2"<br>Pressure gauge: G1/2"                                                                                                 |             | » No jamming caused by corrosion                                                                                                                                                                                                                                                                                          |
| Certificates    | VDI 2440                                                                                                                                                                       | Temperature | IV-KOR-AF -10°C to +250°C, PN40                                                                                                                                                                                                                                                                                           |
|                 |                                                                                                                                                                                |             |                                                                                                                                                                                                                                                                                                                           |

AB COCKS MABA

Pressure and temperature ranges / Parts list