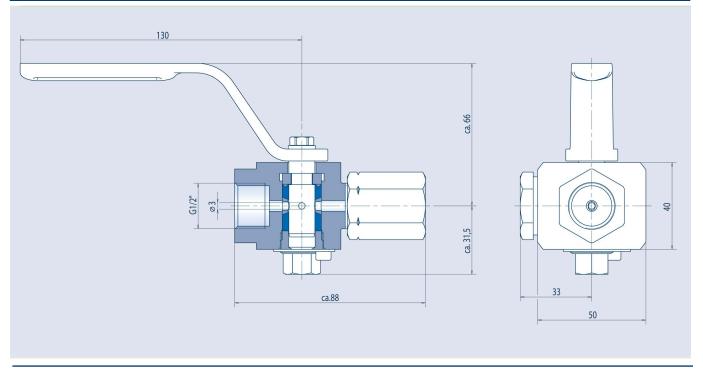

## AB COCKS MABA MABA 12 IV KOR-AF, PN40, G1/2"

| Product details | <ul> <li>» Pressure gauge cock</li> <li>» PN 40</li> <li>» Cylindrical plug</li> <li>» Brass IV</li> <li>» Elastic packing sleeve KOR-AF</li> <li>» With hand lever</li> </ul> |             | <ul> <li>s » 90°-rotation ensures immediate<br/>opening and closing procedure</li> <li>» Hand operation enables throttling,<br/>therefore usage in blow-down lines<br/>possible</li> <li>» Simple maintenance:<br/>The packing sleeve can be replaced<br/>within minutes with the cock staying<br/>in the line</li> </ul> |
|-----------------|--------------------------------------------------------------------------------------------------------------------------------------------------------------------------------|-------------|---------------------------------------------------------------------------------------------------------------------------------------------------------------------------------------------------------------------------------------------------------------------------------------------------------------------------|
| Connections     | Left side: G1/2"<br>Right side: clamping sleeve G1/2"<br>Pressure gauge: G1/2"                                                                                                 |             | » No jamming caused by corrosion                                                                                                                                                                                                                                                                                          |
| Certificates    | VDI 2440                                                                                                                                                                       | Temperature | IV-KOR-AF -10°C to +250°C, PN40                                                                                                                                                                                                                                                                                           |
|                 |                                                                                                                                                                                |             |                                                                                                                                                                                                                                                                                                                           |