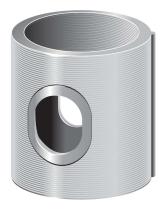

## The packing sleeve

Under pressure the lamellas of the elastic packing sleeve are pressed against the body wall and thereby an excellent seal is achieved. The KOR-AF is suitable for operating temperatures up to 250°C.